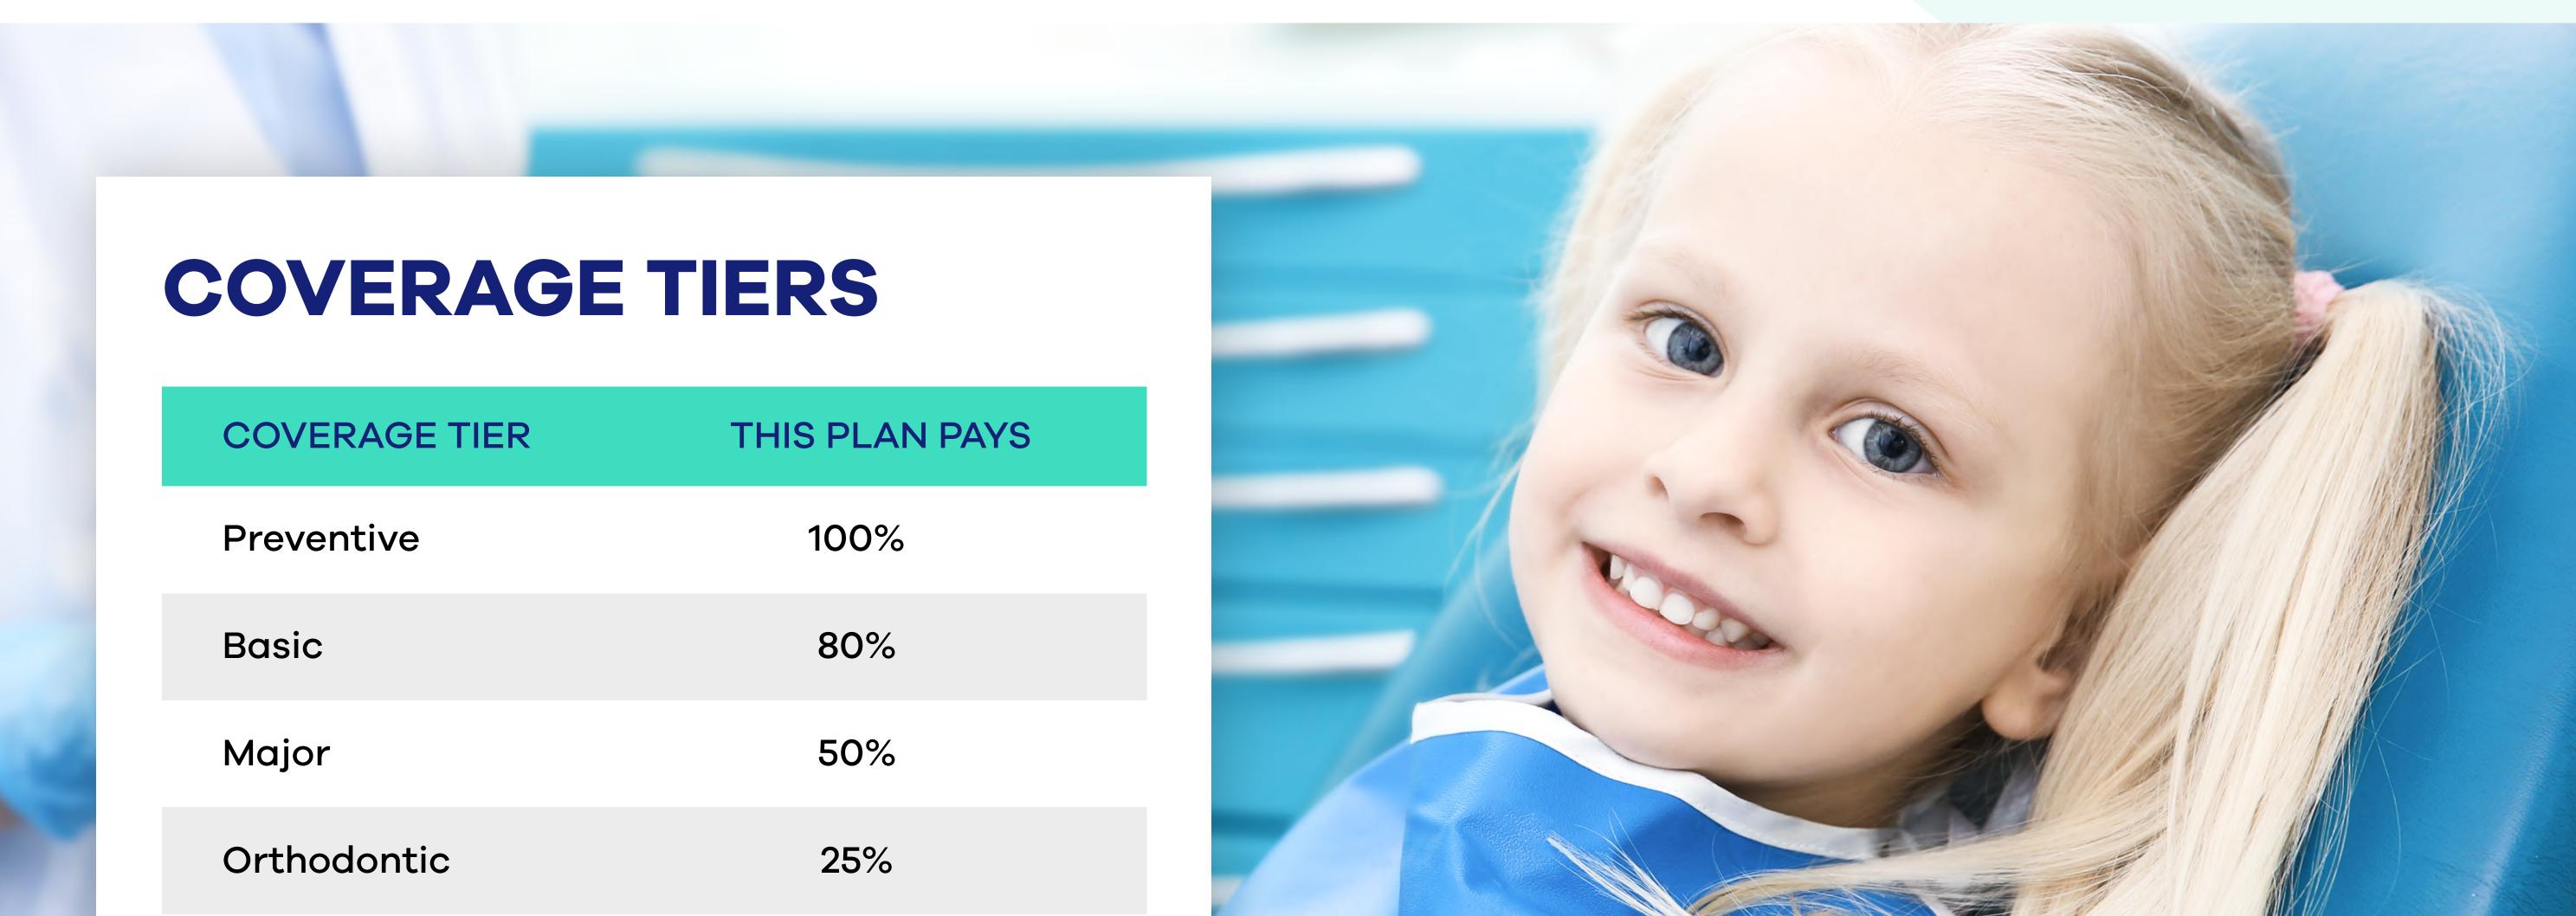

## OUTLINE

Your dental plan includes preventive, basic, major, and orthodontic coverage tiers. Your plan features no waiting periods and flexibility.

### **ANNUAL LIMIT**

Your plan will pay up to \$2,000 per year, per member. All coverage tiers apply to the annual limit.

#### DEDUCTIBLE

The deductible is \$50 per member or \$150 per family. The deductible applies to basic, major, and orthodontic services. Preventive care does not require a deductible.

#### **ORTHODONTICS**

Your plan will pay 25% of orthodontic services up to a \$1,000 lifetime limit per member.